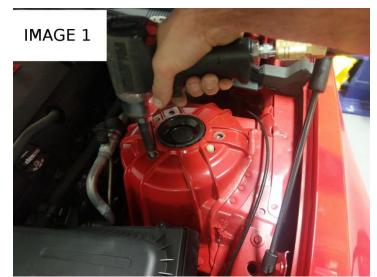

## **STB018 - INSTALLATION INSTRUCTIONS**

- Using a 13mm socket, remove all 6 strut tower bolts for both front struts and discard. Make sure wheels are on the ground or supported to prevent the struts from falling out of the locator holes.
- 2. Place included spacers on all bolt holes
- 3. Install strut tower brace using the supplied hardware, tightening all bolts to 16 ftlbs.