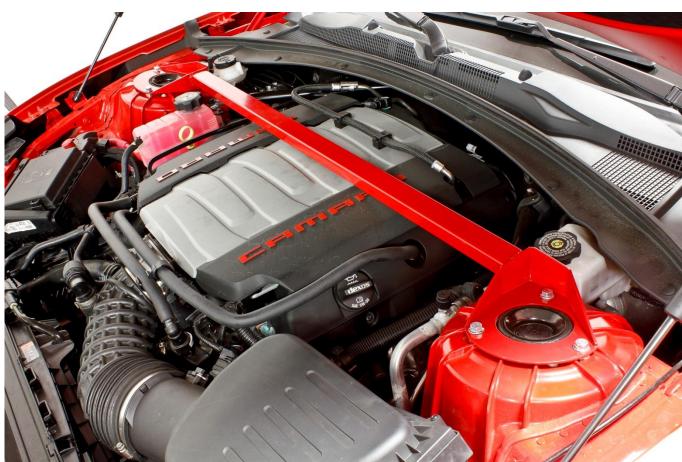

## **STB018 - INSTALLATION INSTRUCTIONS**

- Using a 13mm socket, remove all 6 strut tower bolts for both front struts and discard. Make sure wheels are on the ground or supported to prevent the struts from falling out of the locator holes.
- 2. Place included spacers on all bolt holes
- 3. Install strut tower brace using the supplied hardware, tightening all bolts to 16 ftlbs.