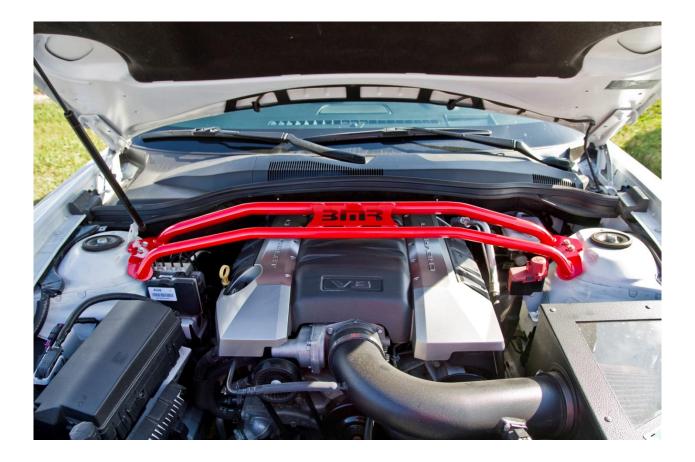

## **INSTALLATION:**

- 1. Open hood and locate the mounting holes shown in **IMAGE 1**.
- 2. Position the BMR Strut Tower Brace over these holes and insert the supplied 8mm bolts and washers.
- 3. Verify that brace is centered then tighten bolts to **25 ft/lbs**