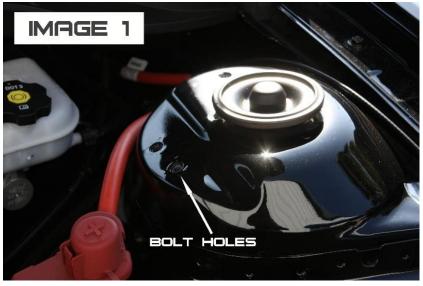

## **INSTALLATION:**

- 1. Open hood and locate the mounting holes shown in **IMAGE 1**.
- 2. Position the BMR Strut Tower Brace over these holes and insert the supplied 8mm bolts and washers.
- 3. Verify that brace is centered then tighten bolts to **25 ft/lbs**