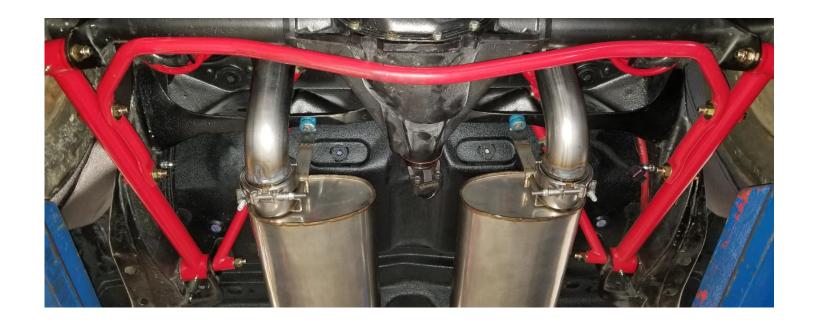

## **Installation Instructions:**

- 1. Raise rear of the car in the air and secure with jack stands.
- 2. Remove the four (4) bolts holding the rear sway bar to the lower control arms.
- 3. Install the provided nuts, bolts and washers as shown.
- 4. Tighten using a 5/8" socket and wrench and torque to 45ftlbs.